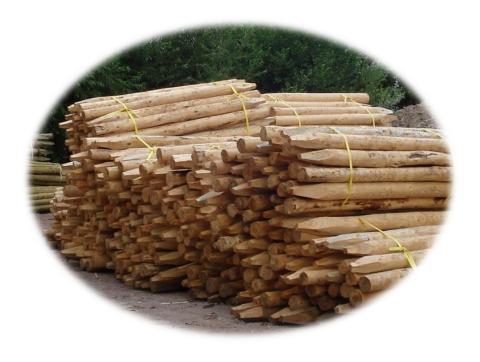

### Unipoles, Rails, Stakes & **Posts 2022**

All products in this leaflet are pressure treated to ensure a longer life. Prices Exclude VAT—August 2022

# Round Conifer Stakes & Posts (Pressure Treated)

| <b>Metric</b><br>Imperial | <b>1.3m</b><br>4'6" | <b>1.5m</b> 5' | <b>1.65m</b> 5'6" | <b>1.8m</b><br>6' | <b>2.1m</b> 7'  | <b>2.25</b> 7'6" | <b>2.48m</b><br>8' |
|---------------------------|---------------------|----------------|-------------------|-------------------|-----------------|------------------|--------------------|
| 1/2 Round                 |                     |                |                   | £3.49             |                 |                  |                    |
| <b>50-75mm</b> 2"/3"      | £1.97               | £1.60          | £1.85             | £1.95             |                 |                  | £2.60              |
| <b>75-100mm</b> 3"/4"     | £3.55               | £2.11          | £3.60             | £3.20             |                 |                  | £3.45              |
| <b>100-125mm</b><br>4"/5" |                     |                | £3.75             | £3.98             |                 | 5.35             | £5.75              |
| <b>125-150mm</b> 5"/6"    |                     |                | £5.05             | 5.55              |                 | £9.20            | £11.40             |
| <b>150-175mm</b><br>6"/7" |                     |                |                   |                   |                 | £12.70           | £13.40             |
| <b>175-200mm</b> 7"/8"    |                     |                |                   |                   |                 | £16.75           | £17.85             |
| <b>Metric</b><br>Imperial |                     | 3m<br>10'      | 3.6m<br>12'       |                   | 3.6m<br>2' Cund |                  |                    |
| <b>100-125mm</b><br>4"/5" | £8.                 | 45             | £12.80            | £6.               | 13              |                  |                    |
| <b>125-150mm</b> 5"/6"    | £1                  | 5.20           | £19.15            |                   |                 |                  |                    |
| <b>150-175mm</b><br>6"/7" | £2                  | 1.50           | £26.84            |                   |                 |                  |                    |
| <b>175-200mm</b><br>7"/8" | £3.                 | 5.50           | £35.50            |                   |                 |                  |                    |