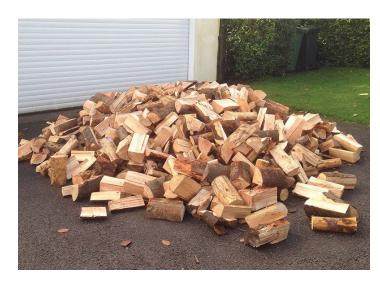

# **Soft Wood**

Mixed Full load of Softwood Logs Only £137.50

All logs are cut into 250mm lengths however can be cut in up to 450mm lengths on request.

Prices are delivered and tipped within
10 miles from Ta24 5bj
Further delivery is available at extra cost.

## **Hard Wood**

Full load of Hardwood Logs Only £185.00

> 1/2 load Softwood 1/2 Load Softwood £158.00

All of our raw materials are sourced from local sustainable managed forests.

Prices are delivered and tipped within
10 miles from Ta24 5bj

Further delivery is available at extra cost.