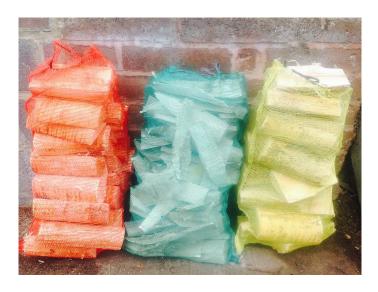

#### Minehead Sawmills

Supply and deliver seasoned firewood, soft and hard wood logs are available. These are all sourced locally from sustainable managed woodlands.

Ready bagged soft wood logs, hard wood logs and kindling are also available.

Soft Wood £5.25 per net Hard Wood £6.25 per net Kindling £3.15 per net All prices inclusive of VAT & subject to change without notification 2023