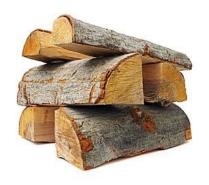

## **Hard Wood**

Full load of Hardwood Logs Only £185.00

> 1/2 load Softwood 1/2 Load Softwood £158.00

All of our raw materials are sourced from local sustainable managed forests.

Prices are delivered and tipped within
10 miles from Ta24 5bj

# **Soft Wood**

Mixed Full load of Softwood Logs Only £137.50

All logs are cut into 250mm lengths however can be cut in up to 450mm lengths on request.

Prices are delivered and tipped within
10 miles from Ta24 5bj
Further delivery is available at extra cost.