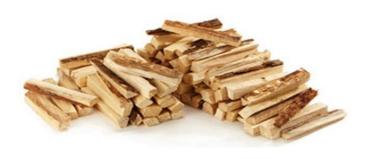

# Fire Wood

Our logs are below 25% moisture content. The water (or moisture) content of the wood is a vital consideration in the processing, transporting and burning. It is what most affects the efficient use of wood for heat in the UK, and yet nature itself provides a big part of the solution. Above all, don't forget: Burn wood not water!