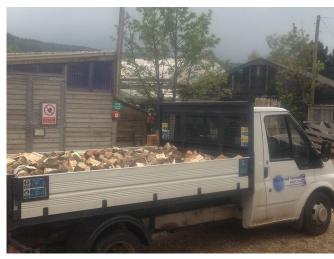

# **Soft Wood**

Mixed Full load of Softwood Logs Only £137.50

All logs are cut into 250mm lengths however can be cut in up to 450mm lengths on request.

Prices are delivered and tipped within
10 miles from Ta24 5bj
Further delivery is available at extra cost.

## **Hard Wood**

Full load of Hardwood Logs Only £185.00

> 1/2 load Softwood 1/2 Load Softwood £158.00

All of our raw materials are sourced from local sustainable managed forests.

Prices are delivered and tipped within
10 miles from Ta24 5bj

Further delivery is available at extra cost.